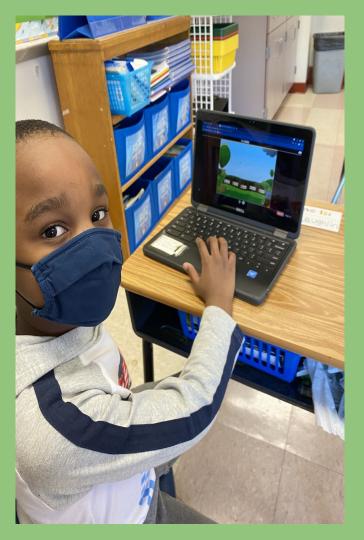

| In-person/virtual<br>day – follow<br>regular M, T, Th,<br>F schedule | 20       | 21                                                                   | 2:       |
| 23     | 24                                        | UDSD Committee<br>Meeting<br>6:00pm                                                | In-person/virtual<br>day – follow<br>regular M, T, Th,<br>F schedule | 27       | Contract In-<br>Service<br>No School for<br>students/Offices<br>Open | 29       |
| 30     | Memorial Day<br>Schools/Offices<br>Closed | June 1                                                                             | June 2 In-person/virtual day – follow regular M, T, Th, F schedule   | June 3   | June 4                                                               | June     |





## Thank you